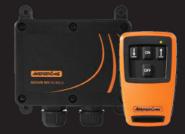

## Robust radio remote control system for winches

- Robust radio control system for single/double winches (i.e. for ATV, forest machines)
- Developed for extreme environments where there are high demands on shock and vibration sensitivity
- Water and dust proof design (IP67)
- Duplex (two-way radio) which enables a relay feedback indicator on the transmitter
- 12-channel automatic frequency selection
- One extra non-movement function

- Very fast function response time
- Transmitter with highly durable long-life pushbuttons
- Receiver with glass-reinforced plastic housing
  and a protective