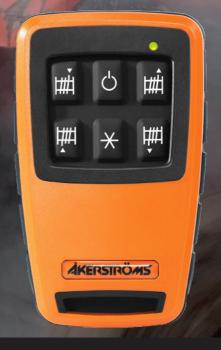

## Robust radio remote control system for winches

- Robust radio control system for single/double winches (i.e. for ATV, forest machines)
- Developed for extreme environments where there are high demands on shock and vibration sensitivity
- Water and dust proof design (IP67)
- Duplex (two-way radio) which enables a relay feedback indicator on the transmitter
- 12-channel automatic frequency selection
- One extra non-movement function

- Very fast function response time
- Transmitter with highly durable long-life pushbuttons
- Receiver with glass-reinforced plastic housing
  and a protective