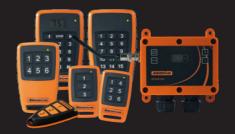

## Robust radio remote control for industrial applications

Sesam 800 has various usage areas like remote control of doors, gates, barriers, fans, floodlights, and more. It is robust, flexible, straightforward, and uses modern digital technology

- Encrypted authentication for increased security
- Waterproof design on transmitter (IP67)
- Open up to 999 doors
- Very fast function response time
- Group ID increases the flexibility and simplifies the maintenance on large installations (L99)
- Highly durable long-life push buttons, over 1,000,000 cycles momentary
- Shock-resistand and user friendly

- Pin code for display receiver
- Range limitation for extra safety
- Duplex (two-way radio) which enables a relay feedback indicator on the transmitter