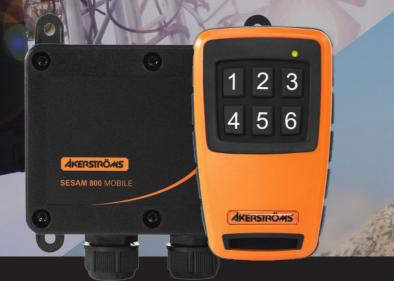

## Robust configurable radio remote control system for industrial and mobile applications.

- Developed for extreme environments where there Receiver with glass-reinforced plastic housing are high demands on shock and vibration sensitivity
- · Waterproof design on transmitter and receiver (IP67)
- 12-channel automatic frequency selection
- A LED on the transmitter indicates contact with the application
- Six configurable functions
- Extremely fast function response time

- and protective vent membrane
- Possibility for custom transmitter layouts
- Light-pressured long-life buttons, over 1000000 cycles momentary